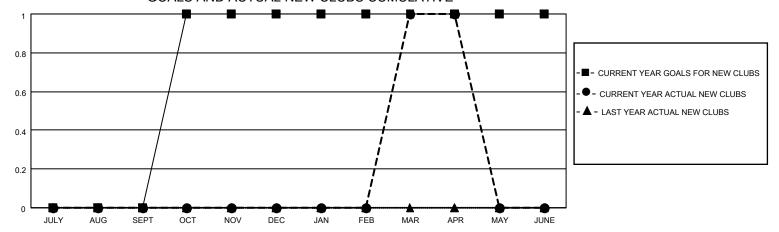

## GOALS AND ACTUAL NEW CLUBS CUMULATIVE

## MONTHLY MEMBERSHIP PROGRESS REPORT

LOCATION GREECE District 117 B Results as of: 4/30/2021

| Clubs         |               |             |               | Members               |                        |                         |                                                    |  |
|---------------|---------------|-------------|---------------|-----------------------|------------------------|-------------------------|----------------------------------------------------|--|
|               | RESULTS FOR   | R 2020-2021 |               | RESULTS FOR 2020-2021 |                        |                         |                                                    |  |
| QUARTER       | NEW CLUB GOAL | NEW CLUBS   | DROPPED CLUBS | QUARTER MEMI          | BER GROWTH NET<br>GOAL | MEMBER GROWTH<br>ACTUAL | DROPPED<br>MEMBERS ACTUAL<br>(including transfers) |  |
| JULY/AUG/SEPT | 0             | 0           | 0             | JULY/AUG/SEPT         | 5                      | 23                      | 8                                                  |  |
| OCT/NOV/DEC   | 1             | 0           | 0             | OCT/NOV/DEC           | 10                     | 76                      | 52                                                 |  |
| JAN/FEB/MAR   | 0             | 1           | 0             | JAN/FEB/MAR           | 15                     | 46                      | 25                                                 |  |
| APR/MAY/JUNE  | 0             | 0           | 0             | APR/MAY/JUNE          | 10                     | 10                      | 5                                                  |  |