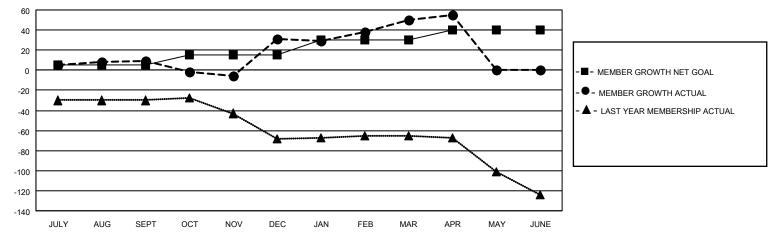

## GOALS AND ACTUAL MEMBERS CUMULATIVE

| DROPPED CLUBS: 0 |    | 28 CLUBS OF 54 ADDED 1 OR MORE<br>NEW MEMBERS | GENDER DISTRIBUTION  MALE 545 (43.81%)  FEMALE 699 (56.19%) |                  |     |
|------------------|----|-----------------------------------------------|-------------------------------------------------------------|------------------|-----|
| DROPPED MEMBERS  |    |                                               | PEWALE                                                      | 699 (56.19%)     |     |
| DECEASED         | 5  | CLICK HERE FOR CUMULATIVE                     | TOTAL FAMILY UNIT MEMBERS                                   |                  | 258 |
| CLUB CANCELLED   | 0  | MEMBERSHIP DATA                               |                                                             | 0.000//10.1141.5 | 142 |
| OTHER 85         |    |                                               | FAMILY MEMBERS PAYING HALF DUES                             |                  | 142 |
| TOTAL            | 90 |                                               | DOLO                                                        |                  |     |

## MONTHLY MEMBERSHIP PROGRESS REPORT

LOCATION GREECE District 117 B Results as of: 4/30/2021

| Clubs         |               |             |               | Members               |                        |                         |                                                    |  |
|---------------|---------------|-------------|---------------|-----------------------|------------------------|-------------------------|----------------------------------------------------|--|
|               | RESULTS FOR   | R 2020-2021 |               | RESULTS FOR 2020-2021 |                        |                         |                                                    |  |
| QUARTER       | NEW CLUB GOAL | NEW CLUBS   | DROPPED CLUBS | QUARTER MEMI          | BER GROWTH NET<br>GOAL | MEMBER GROWTH<br>ACTUAL | DROPPED<br>MEMBERS ACTUAL<br>(including transfers) |  |
| JULY/AUG/SEPT | 0             | 0           | 0             | JULY/AUG/SEPT         | 5                      | 23                      | 8                                                  |  |
| OCT/NOV/DEC   | 1             | 0           | 0             | OCT/NOV/DEC           | 10                     | 76                      | 52                                                 |  |
| JAN/FEB/MAR   | 0             | 1           | 0             | JAN/FEB/MAR           | 15                     | 46                      | 25                                                 |  |
| APR/MAY/JUNE  | 0             | 0           | 0             | APR/MAY/JUNE          | 10                     | 10                      | 5                                                  |  |